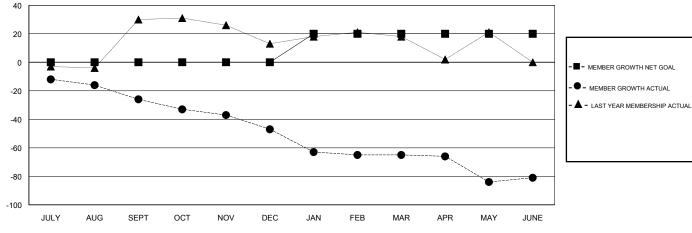

## GOALS AND ACTUAL MEMBERS CUMULATIVE

| DROPPED CLUBS: 0  DROPPED MEMBERS |     | 46 CLUBS OF 63 ADDED 1 OR MORE<br>NEW MEMBERS | GENDER DISTRIBUTION  MALE 1,062 (72.10%)  FEMALE 411 (27.90%)  Women Percentage Fiscal Year Goal: 30% |   |
|-----------------------------------|-----|-----------------------------------------------|-------------------------------------------------------------------------------------------------------|---|
| DECEASED                          | 24  | CLICK HERE FOR CUMULATIVE  MEMBERSHIP DATA    | TOTAL FAMILY UNIT MEMBERS                                                                             | 0 |
| CLUB CANCELLED                    | 0   |                                               |                                                                                                       | • |
| OTHER                             | 210 |                                               | FAMILY MEMBERS PAYING HALF  DUES                                                                      | 0 |
| TOTAL                             | 234 |                                               |                                                                                                       |   |