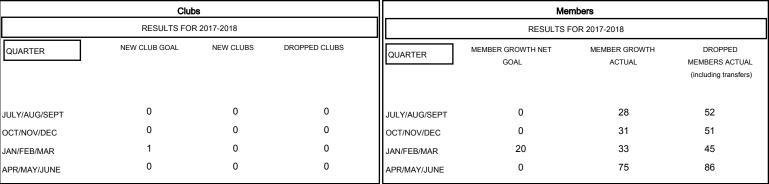

# MONTHLY MEMBERSHIP PROGRESS REPORT

## District 201C2

Results as of: 06/30/2018

# GMT: OPEN LOCATION AUSTRALIA GMT CA



#### GOALS AND ACTUAL NEW CLUBS CUMULATIVE



## GOALS AND ACTUAL MEMBERS CUMULATIVE



| DROPPED CLUBS: 0  DROPPED MEMBERS |     | 46 CLUBS OF 63 ADDED 1 OR MORE<br>NEW MEMBERS | GENDER DISTRIBUTION  MALE 1,062 (72.10%)  FEMALE 411 (27.90%)  Women Percentage Fiscal Year Goal: 30% |   |
|-----------------------------------|-----|-----------------------------------------------|-------------------------------------------------------------------------------------------------------|---|
| DECEASED                          | 24  | CLICK HERE FOR CUMULATIVE  MEMBERSHIP DATA    | TOTAL FAMILY UNIT MEMBERS                                                                             | 0 |
| CLUB CANCELLED                    | 0   |                                               |